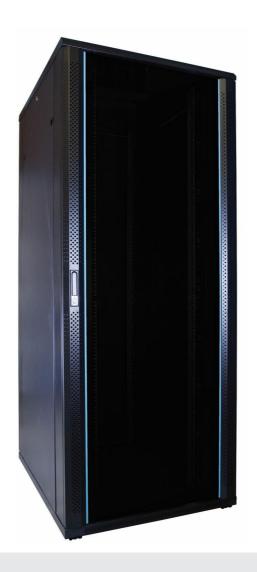

## **STANDING SERVER CABINET 42U 600\*600 WIDE WITH GLASS**

### **Equipped with**

- Removable side walls
- ◆ Floor and roof plate with prepared ventilation openings ◆ 4 height adjustable feet
- 4x 19 inch profile with height indication
- Doors to open both on the right side and on the left side
- Cable entry at the top and bottom
- Front door, rear door and side walls equipped with locks
- Assembled delivery
- Fully demountable