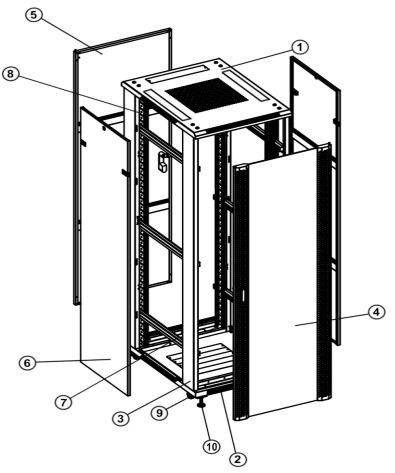

#### **DETAILED DRAWING**

- 1 Top plate with cable entry
- 2 Bottom plate
- 3 Doorframes
- 4 Glass door with lock
- 5 Back door with lock
- 6 Removable side walls with lock
- 7 Horizontal crossbars
- 8 Vertical profile rails
- 9 Height adjustable feet