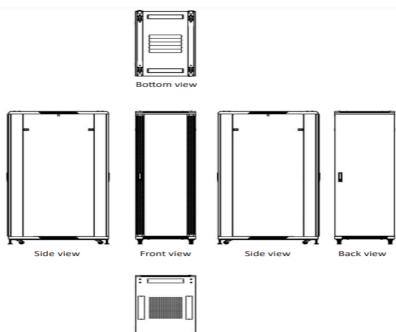

#### **DETAILED DRAWING**

- 1 Top plate with cable entry
- 2 Bottom plate
- 3 Doorframes
- 4 Glass door with lock
- 5 Back door with lock
- 6 Removable side walls with lock
- 7 Horizontal crossbars
- 8 Vertical profile rails
- 9 Height adjustable feet